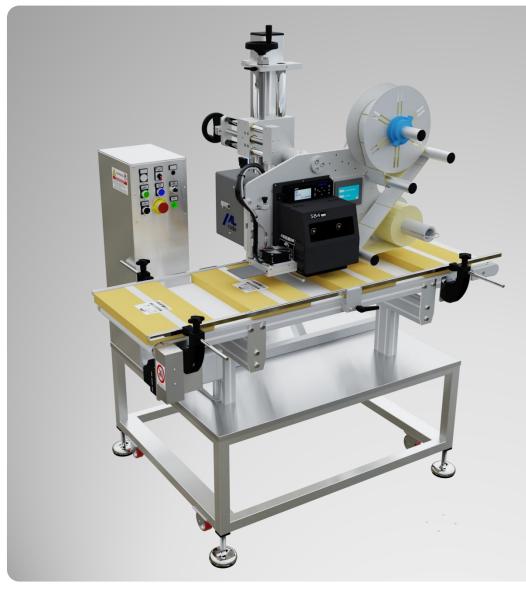

# **ALbelt – Wraparound labelling**

**ALbelt** – Air-blow applicator, with printer, for non-contact labelling of moving products