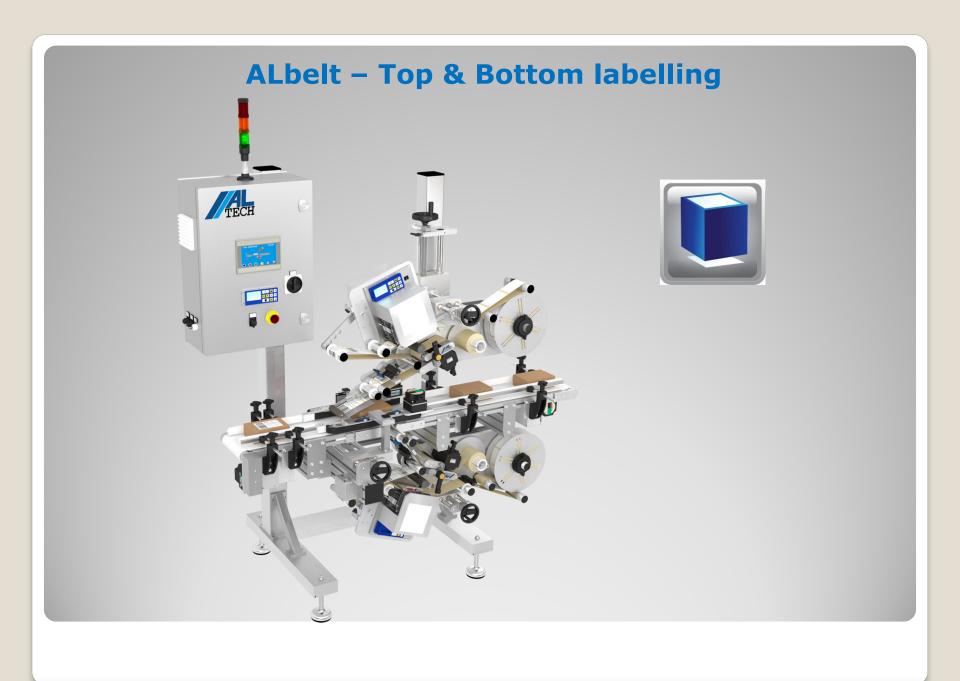

# **ALbelt – Wraparound labelling**

**ALbelt** – Air-blow applicator, with printer, for non-contact labelling of moving products