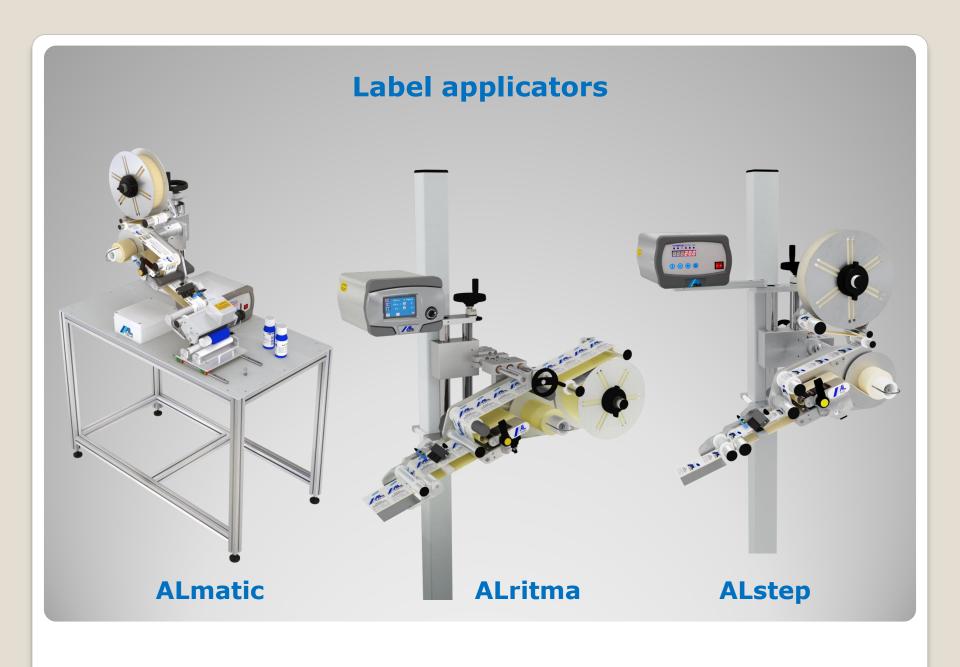

### ALline E for front/back labelling of rectangular or oval products









### **ALpharma C for wraparound labelling with feeding and** accumulation tables

# **ALbelt – Wraparound labelling**







**ALbelt** – Air-blow applicator, with printer, for non-contact labelling of moving products





# **ALcode with vacuum belt applicator**



### **Advanced Labelling Technologies**



### Who we are

We are an Italian company, founded in 1991, who designs and manufactures industrial labelling machines and material identification systems. Recognised innovators in the Identification, coding and traceability of materials, we operate worldwide through 80 resellers and three subsidiary companies in the United Kingdom, the United States and South America.

### Location









### Location