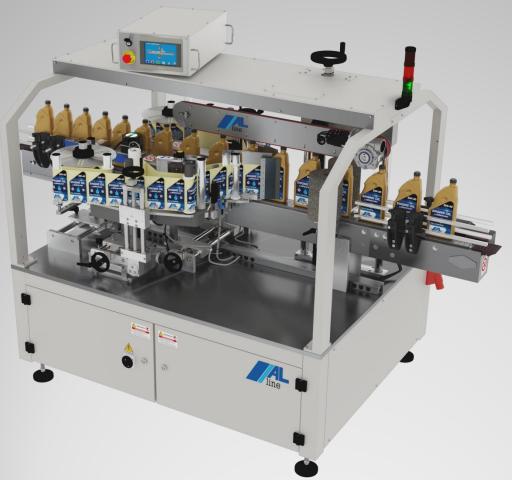

### **ALpharma C for wraparound labelling with feeding and** accumulation tables