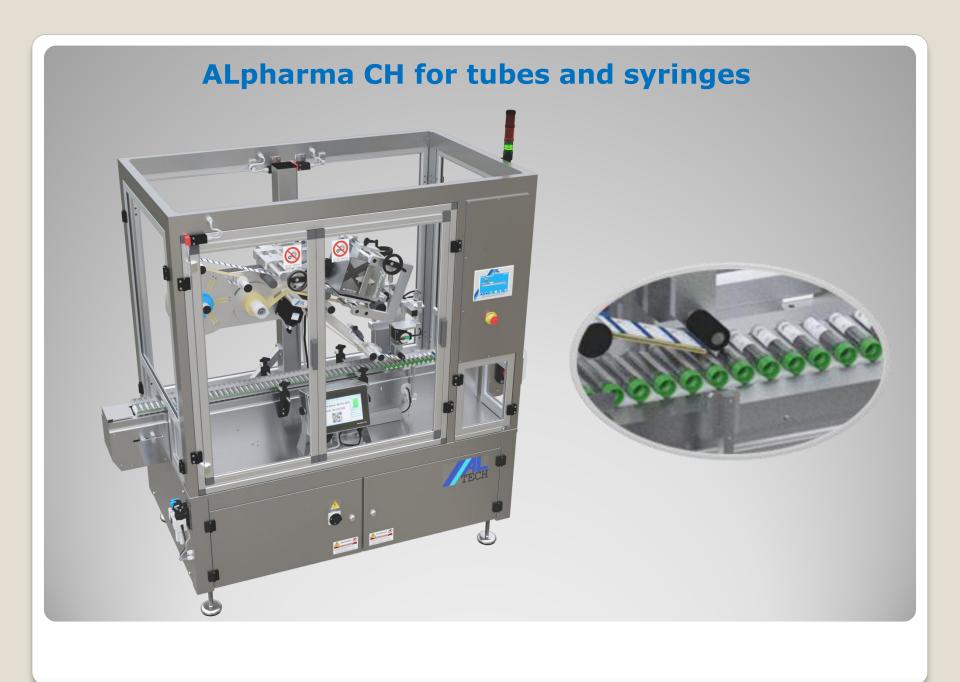

### ALline E for front/back labelling of rectangular or oval products









### **ALpharma C for wraparound labelling with feeding and** accumulation tables

# **ALbelt – Wraparound labelling**







**ALbelt** – Air-blow applicator, with printer, for non-contact labelling of moving products





# **ALcode with vacuum belt applicator**



### **Advanced Labelling Technologies**



### Who we are

We are an Italian company, founded in 1991, who designs and manufactures industrial labelling machines and material identification systems. Recognised innovators in the Identification, coding and traceability of materials, we operate worldwide through 80 resellers and three subsidiary companies in the United Kingdom, the United States and South America.

### Location









### Location









### The distribution network

On our domestic market our products are p