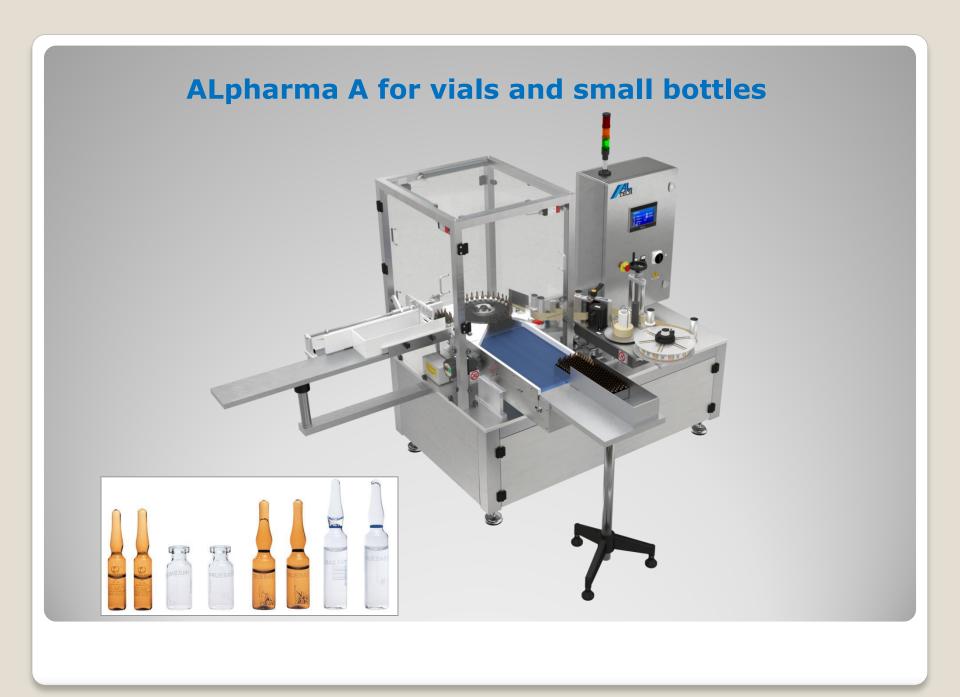

### ALline E for front/back labelling of rectangular or oval products









### **ALpharma C for wraparound labelling with feeding and** accumulation tables

# **ALbelt – Wraparound labelling**







**ALbelt** – Air-blow applicator, with printer, for non-contact labelling of moving products





# **ALcode with vacuum belt applicator**



### **Advanced Labelling Technologies**



### Who we are

We are an Italian company, founded in 1991, who designs and manufactures industrial labelling machines and material identification systems. Recognised innovators in the Identification, coding and traceability of materials, we operate worldwide through 80 resellers and three subsidiary companies in the United Kingdom, the United States and South America.

### Location









### Location









### The distribution network

On our domestic market our products are