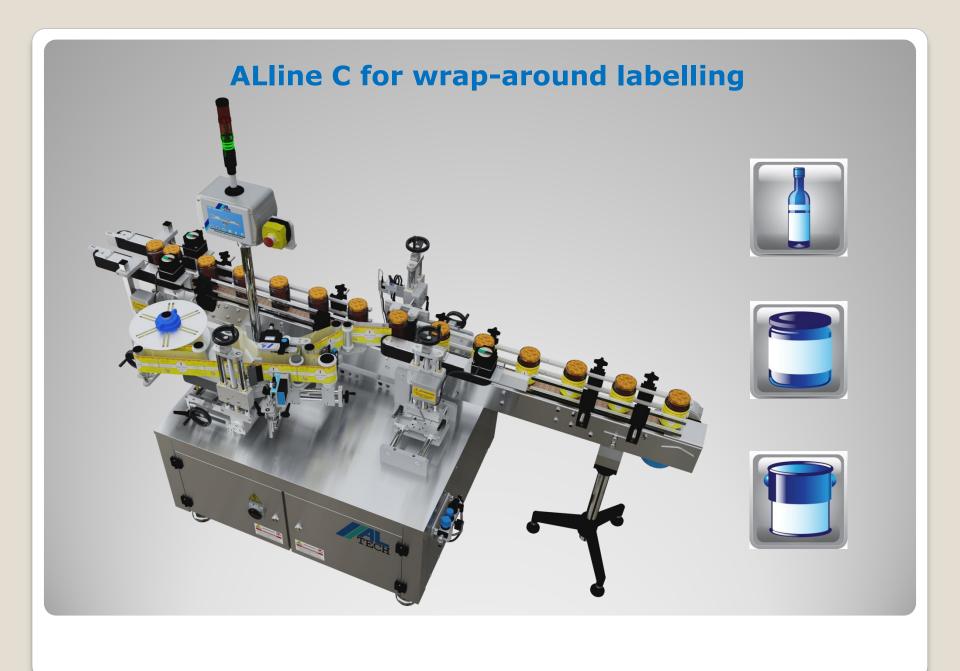

### **ALpharma C for wraparound labelling with feeding and** accumulation tables