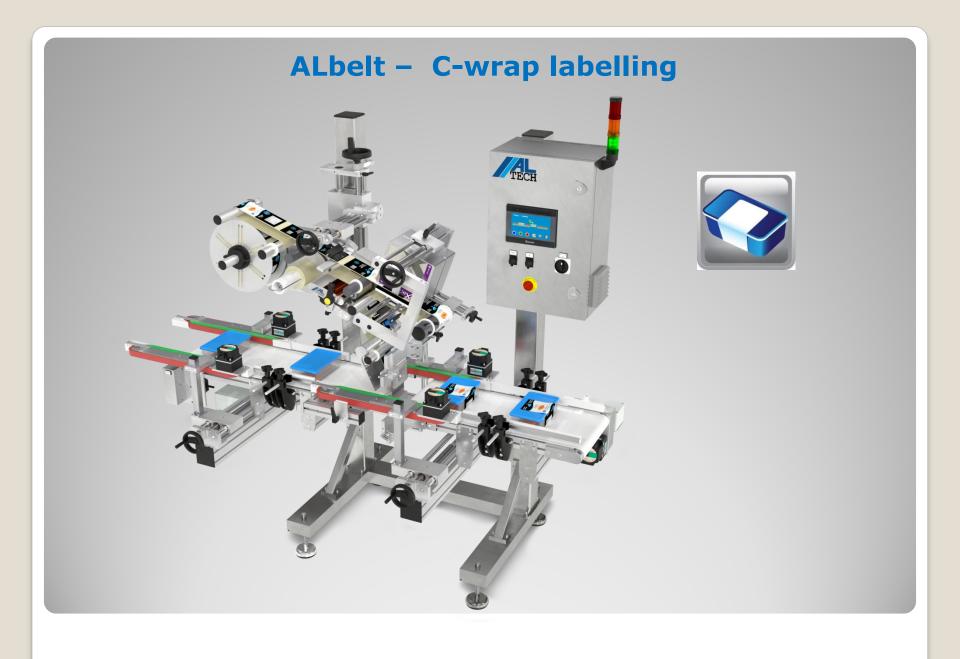

# **ALbelt – Wraparound labelling**

**ALbelt** – Air-blow applicator, with printer, for non-contact labelling of moving products