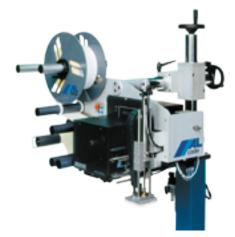

## ALcode print/apply unit.

- Industrial SATO printer at high resolution (up to 600 Dpi) and speed (up to 300 mm/sec).
- Robust, compact and flexible structure.
- Remote control or stand-alone mode.
- Range of label applicators for still or moving products (FESTO pneumatics).