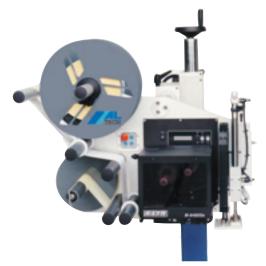

ALcode print/apply unit.

- Industrial SATO printer at high resolution
- (up to 600 Dpi) and speed (up to 300 mm/sec).
- Robust, compact and flexible structure.
- Remote control or stand-alone mode.
- Range of label applicators for still or moving products (FESTO pneumatics).