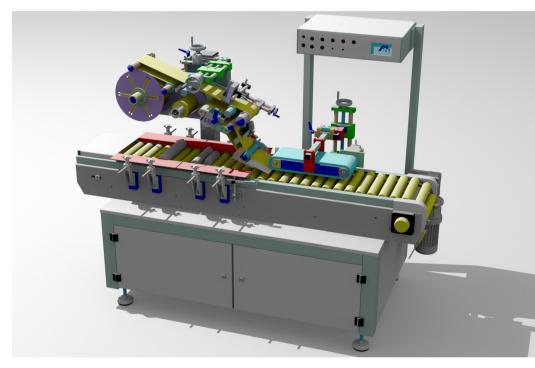

## SAUSAGE LABELLING MACHINE

ALTECH has recently created an automatic machine for wrap-around labelling of cylindrical salamis and sausages for a German food company.

| size sausages |
|---------------|
| SIZE Suusuyes |
| round         |
| products/min. |
|               |

ALline equipped with an ALritma M labelling head

The system is based on the <u>ALline C</u> model, equipped with an <u>ALritma M</u> labelling head. It receives the products on a widened horizontal rollers conveyor and perfectly applies the dispensed labels onto the salami surface by means of a rolling device that can be easily adjusted as the products come in 3 different shapes, with 3 different label sizes. Format changes are generally extremely easy to perform.

The system is fitted with a micro inket marker for printing repetitive data, in this case sell-by dates. The device is adapted to the labelling head thanks to a special support for third-party printing units. Salamis and sausages are labelled at a speed of 80/min. for small formats and at approximately half this speed for larger formats.