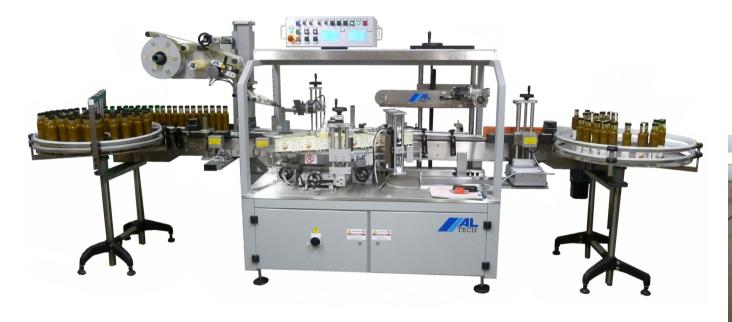

ALline with 2 ALritma labelling heads

The system can label products with rather different shapes: round and rectangular bottles as well as cylindrical and hexagonal jars with wraparound body labels and tamper-proof seals on the caps.

This <u>ALline</u> unit sets itself apart for its peculiar bottle orientation system that rotates the bottles without stopping them, in order to ensure the correct alignment of the seal on the body label. As the bottle diameter may vary, the system can be set in order to manage various combinations of product labels. The machine is also equipped with a hot printing unit for marking the labels with production batches for identification and tracking purposes.