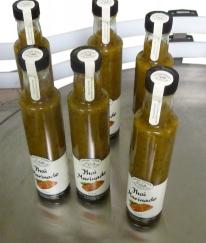

ALline with 2 ALritma labelling heads

The system can label products with rather different shapes: round and rectangular bottles as well as cylindrical and hexagonal jars with wraparound body labels and tamper-proof seals on the caps.

This <u>ALline</u> unit sets itself apart for its peculiar bottle orientation system that rotates the bottles without stopping them, in order to ensure the correct alignment of the seal on the body label. As the bottle diameter may vary, the system can be set in order to manage various combinations of product labels. The machine is also equipped with a hot printing unit for marking the labels with production batches for identification and tracking purposes.